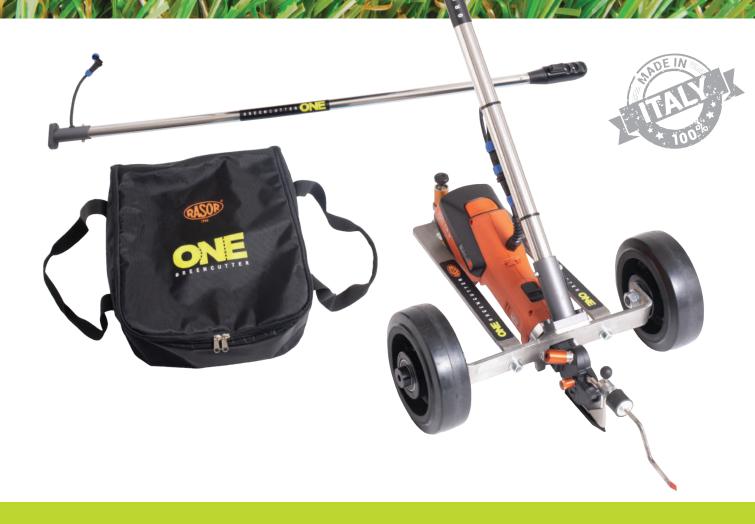

# **SPORT-LINE** Jutting Equipment

#### STRUCTURE SPECIFICATIONS

Demountable INOX body Tubeless tyres INOX handle with remote starting switch Useful bag contains machine and tools (no handle) **Overall weight**: Kg. 8,5 including battery

### **MOTOR SPECIFICATIONS**

Rasor Battery operated motor 400 W Li-lon® technology, 18 V - 6.0 Ah with charge status indicator LED Motor speed regulator in six different r.p.m. Starting system by law with open push button Electronic fuse for overload protection, auto self-adjusting Fast electric-connector machine/handle

#### **CUTTING SPECIFICATIONS**

Line aiming system in steel Turf opening system adjustable in height **Turf cutting ability**: 15 mm thickness (only backing) **Max grass height**: all turf sizes on the market Equipped with blade sharpener actuated by pressing a push button

## WHAT'S NEW:

New Rasor battery driven motor 400 W Li-lon® 18 V, 6.0 Ah battery Removable handle with remote switch control Tubeless tyres

CE

Speed regulator