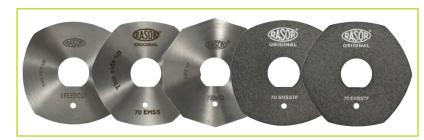

#### **BLADES AVAILABLE:**

GC 70SHSS, 70 mm 4-edges, HSS steel GC 70EHSS, 70 mm 6-edges, HSS steel GC 70DHSS, 70 mm 10-edges, HSS steel GC 70SHSSTF, 70 mm 4-edges, HSS steel Teflon® coated GC 70EHSSTF, 70 mm 6-edges, HSS steel Teflon® coated