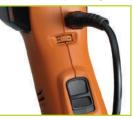

#### STRUCTURE SPECIFICATIONS

Demountable INOX body Tubeless tyres INOX handle with remote starting switch Useful bag contains machine and tools (no handle) **Overall weight**: Kg. 8,5 including battery

### **MOTOR SPECIFICATIONS**

Rasor Battery operated motor 400 W Li-lon® technology, 18 V - 6.0 Ah with charge status indicator LED Motor speed regulator in six different r.p.m. Starting system by law with open push button Electronic fuse for overload protection, auto self-adjusting Fast electric-connector machine/handle