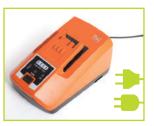

#### **ACCESSORIES:**

BAT18, Extra Battery 18 V 6.0 Ah Li-Ion<sup>®</sup> CH22, Charger 230 V EU plug (45 min) CH11, Charger 110 V US plug (45 min)

GOLF-LANSCAPES-GARDENING-PLAYGROUNDS-TRACKS-INDOOR/OUTDOOR SPORTS FLOORING