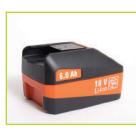

### **MOTOR SPECIFICATIONS**

Rasor Battery operated motor 400 W Li-lon® technology, 18 V - 6.0 Ah with charge status indicator LED Motor speed regulator in six different r.p.m. Starting system by law with open push button Electronic fuse for overload protection, auto self-adjusting Fast electric-connector machine/handle

#### **ACCESSORIES:**

BAT18, Extra Battery 18 V 6.0 Ah Li-Ion<sup>®</sup> CH22, Charger 230 V EU plug (45 min) CH11, Charger 110 V US plug (45 min)

GOLF-LANSCAPES-GARDENING-PLAYGROUNDS-TRACKS-INDOOR/OUTDOOR SPORTS FLOORING